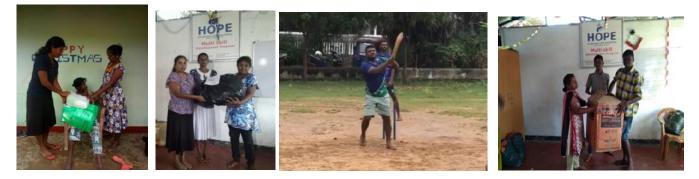

#### **Events**

With the support of Vanni Hope Australia; Hope Trinco organized some fruitful Events, Vanni Hope Supported generously to the Hope Organization beyond its limit we take this time once again to Thank the Vanni Hope Australia for being a strong back up to the Hope Trinco.

**Orientation Program for Physiotherapy Treatment** 

Memorial Day Meal Program

**Transport and Meals for Teacher Training Program** 

**Children Day Celebration** 

**Teachers Day Celebrations** 

#### Disabled Day Celebration at Thampalagamam DS Office

On the Request of Hope Organization Vanni Hope contributed donation of Rupees 10,000 for the small gifts of 100 Person with disabilities on the Event of Disabled Day celebration organized by Thampalagamam D.S.Division.

#### Disabled Day Celebration organized by Hope Trinco

Hope Trinco celebrated Disabled Day on December 8<sup>th</sup> 2019, Vanni Hope supported in numerous ways technically and financially for the successful outcome of this Event, Hope Trinco take this time once again to convey its gratitude for the supports and efforts showing for the growth of the Organization.