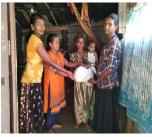

#### Mr. Stephen Nixon

Mr.Stephen Nixon is a disabled person lives with his wife and 4 children. Unfortunately, 3 of his Children are persons with special needs. He was not in a position to do works or labor jobs. Hope Field Officers inquired and identified the suitable livelihood support. With the support of Vanni Hope; Hope Trinco implemented to provide Grocery shop things to his ongoing small shop. Mr.Nixon stated that he could make income now and also could stay with children at home. He conveys his heartfelt gratitude to the Vanni Hope for the generous support.

#### Mrs.A.Shanthi

My youngest daughter is a person with disability. Found difficulty to meet her expenses. Hope Officers visited me and identified my difficulties. With the support of Vanni Hope Australia I received grocery items for my ongoing grocery shop, now I could feel easy and make some savings. I convey my heartfelt gratitude to the Vanni Hope and Hope Trinco.