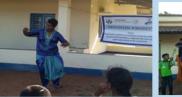

#### **Events**

With the support of Vanni Hope Australia; Hope Trinco organized some fruitful Events, Vanni Hope Supported generously to the Hope Organization beyond its limit we take this time once again to Thank the Vanni Hope Australia for being a strong back up to the Hope Trinco.

**Orientation Program for Physiotherapy Treatment** 

Memorial Day Meal Program

**Transport and Meals for Teacher Training Program** 

**Children Day Celebration** 

**Teachers Day Celebrations** 

#### Disabled Day Celebration at Thampalagamam DS Office

On the Request of Hope Organization Vanni Hope contributed donation of Rupees 10,000 for the small gifts of 100 Person with disabilities on the Event of Disabled Day celebration organized by Thampalagamam D.S.Division.

#### Disabled Day Celebration organized by Hope Trinco

Hope Trinco celebrated Disabled Day on December 8<sup>th</sup> 2019, Vanni Hope supported in numerous ways technically and financially for the successful outcome of this Event, Hope Trinco take this time once again to convey its gratitude for the supports and efforts showing for the growth of the Organization.