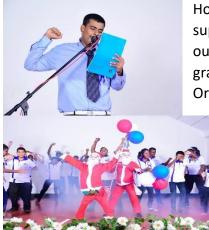

#### **Events**

With the support of Vanni Hope Australia; Hope Trinco organized some fruitful Events, Vanni Hope Supported generously to the Hope Organization beyond its limit we take this time once again to Thank the Vanni Hope Australia for being a strong back up to the Hope Trinco.

**Orientation Program for Physiotherapy Treatment** 

Memorial Day Meal Program

**Transport and Meals for Teacher Training Program** 

**Children Day Celebration** 

**Teachers Day Celebrations** 

#### Disabled Day Celebration at Thampalagamam DS Office

On the Request of Hope Organization Vanni Hope contributed donation of Rupees 10,000 for the small gifts of 100 Person with disabilities on the Event of Disabled Day celebration organized by Thampalagamam D.S.Division.

#### Disabled Day Celebration organized by Hope Trinco

Hope Trinco celebrated Disabled Day on December 8<sup>th</sup> 2019, Vanni Hope supported in numerous ways technically and financially for the successful outcome of this Event, Hope Trinco take this time once again to convey its gratitude for the supports and efforts showing for the growth of the Organization.