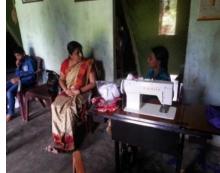

#### **Sewing Machines:**

#### Mrs.J.Jancy

J.Jancy Madonna lives in Kanniya with her 2 Children, Husband and her Father & Mother in law who were with disabilities. She runs the house with much difficulties, she request for a Sewing Machine so that she could make some income. With the support of

410 A CHY

Vanni Hope; Hope Trinco implemented this Project. J.Jancy succeeded to earn monthly 12000 and make a profit of 10000, from the profit she could save monthly 3000 and the rest she spent for the utility bills, medical expenses of Parents in Law and meals. Due to the Covid crisis her income gone down, then savings was very helpful, she stitched and sold masks during the Covid.