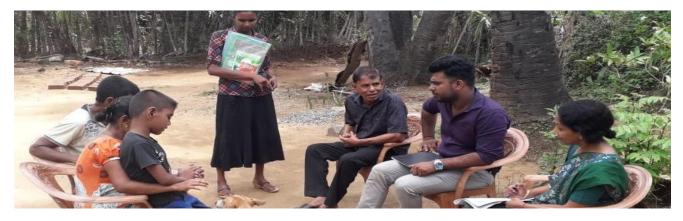

#### Physiotherapy Treatment Trincomalee Town & Gravest Stage 1

Hope Organization mainly focus on development of Person with disabilities. Many requested to arrange Physiotherapy Treatment, Hope decided to implement the Physiotherapy Treatment in Trincomalee Town Gravest Requested support from Vanni Hope. Vanni Hope Raised fund for this project and helped the Beneficiaries to receive a more convenient Mobile treatment individual basics at their doorstep. We thank Vanni Hope for this fruitful project and makes difference in the society.

#### Abstract of sustainability of this project: -

Improve the children with CP daily basis life via our medical and manual manipulation along with rehabilitative equipment and furthermore we store their perspective world in a different and colorful manner.

Subsequently provide a proper fruitful awareness about the condition, management of disease for this condition to parents as a gratuity in certain period of times. (6 months) Build an empowering society by way of include identified CP children in remote rural areas. Hereby we facilitated and created a leading and sustainable society.