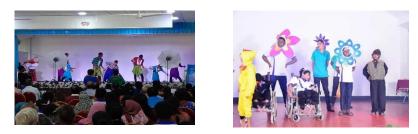

#### Physiotherapy Treatment Trincomalee Town & Gravest Stage 1

Hope Organization mainly focus on development of Person with disabilities. Many requested to arrange Physiotherapy Treatment, Hope decided to implement the Physiotherapy Treatment in Trincomalee Town Gravest Requested support from Vanni Hope. Vanni Hope Raised fund for this project and helped the Beneficiaries to receive a more convenient Mobile treatment individual basics at their doorstep. We thank Vanni Hope for this fruitful project and makes difference in the society.

#### Abstract of sustainability of this project: -

Improve the children with CP daily basis life via our medical and manual manipulation along with rehabilitative equipment and furthermore we store their perspective world in a different and colorful manner.

Subsequently provide a proper fruitful awareness about the condition, management of disease for this condition to parents as a gratuity in certain period of times. (6 months) Build an empowering society by way of include identified CP children in remote rural areas. Hereby we facilitated and created a leading and sustainable society.

#### The list of Beneficiaries in the below:

B.Mathushan (24 yrs) R.Jathushana (13 yrs) M.Jerry Christeen (11 yrs) S.Pradeep (16 yrs)

E.Thanuja (11 yrs)

S.Rothees (5yrs)

### M.Dilukshan (18 yrs)

M.Farzan (19 yrs)

R.Dilaxhana (13yrs)

K.Kithushana (14 yrs) R.Dakshika (10 yrs)

shika (10 yrs) V. Thanushan (12 yrs)