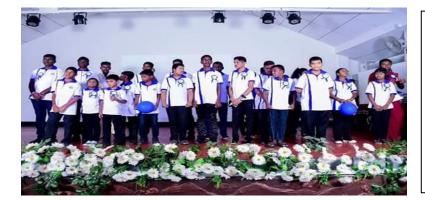

#### Disabled Day Celebration organized by Hope Trinco

Hope Trinco celebrated Disabled Day on December 8<sup>th</sup> 2019, Vanni Hope supported in numerous ways technically and financially for the successful outcome of this Event, Hope Trinco take this time once again to convey its gratitude for the supports and efforts showing for the growth of the Organization.