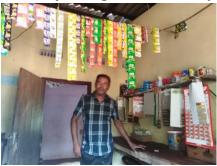

#### **Grocery Things for the Shop:**

#### Mr. Stephen Nixon

Mr.Stephen Nixon is a disabled person lives with his wife and 4 children. Unfortunately, 3 of his Children are persons with special needs. He was not in a position to do works or labor jobs. Hope Field Officers inquired and identified the suitable livelihood support. With the support of Vanni Hope; Hope Trinco implemented to provide Grocery shop things to his ongoing small shop. Mr.Nixon stated that he could make income now and also could stay with children at home. He conveys his heartfelt gratitude to the Vanni Hope for the generous support.