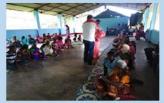

#### **Events**

With the support of Vanni Hope Australia; Hope Trinco organized some fruitful Events, Vanni Hope Supported generously to the Hope Organization beyond its limit we take this time once again to Thank the Vanni Hope Australia for being a strong back up to the Hope Trinco.

**Orientation Program for Physiotherapy Treatment** 

Memorial Day Meal Program

**Transport and Meals for Teacher Training Program** 

**Children Day Celebration** 

**Teachers Day Celebrations** 

#### Disabled Day Celebration at Thampalagamam DS Office

On the Request of Hope Organization Vanni Hope contributed donation of Rupees 10,000 for the small gifts of 100 Person with disabilities on the Event of Disabled Day celebration organized by Thampalagamam D.S.Division.

#### Disabled Day Celebration organized by Hope Trinco

Hope Trinco celebrated Disabled Day on December 8<sup>th</sup> 2019, Vanni Hope supported in numerous ways technically and financially for the successful outcome of this Event, Hope Trinco take this time once again to convey its gratitude for the supports and efforts showing for the growth of the Organization.