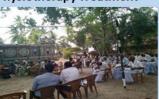

#### Physiotherapy Treatment Trincomalee Town & Gravest Stage 1

Hope Organization mainly focus on development of Person with disabilities. Many requested to arrange Physiotherapy Treatment, Hope decided to implement the Physiotherapy Treatment in Trincomalee Town Gravest Requested support from Vanni Hope. Vanni Hope Raised fund for this project and helped the Beneficiaries to receive a more convenient Mobile treatment individual basics at their doorstep. We thank Vanni Hope for this fruitful project and makes difference in the society.

#### Abstract of sustainability of this project: -

Improve the children with CP daily basis life via our medical and manual manipulation along with rehabilitative equipment and furthermore we store their perspective world in a different and colorful manner.

Subsequently provide a proper fruitful awareness about the condition, management of disease for this condition to parents as a gratuity in certain period of times. (6 months) Build an empowering society by way of include identified CP children in remote rural areas. Hereby we facilitated and created a leading and sustainable society.