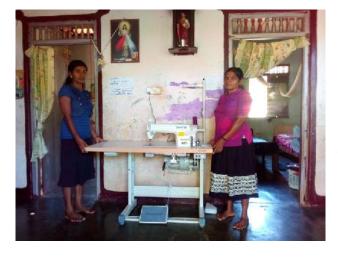

#### **Sewing Machines:**

#### Mrs.J.Jancy

J.Jancy Madonna lives in Kanniya with her 2 Children, Husband and her Father & Mother in law who were with disabilities. She runs the house with much difficulties, she request for a Sewing Machine so that she could make some income. With the support of

410 A CHY

Vanni Hope; Hope Trinco implemented this Project. J.Jancy succeeded to earn monthly 12000 and make a profit of 10000, from the profit she could save monthly 3000 and the rest she spent for the utility bills, medical expenses of Parents in Law and meals. Due to the Covid crisis her income gone down, then savings was very helpful, she stitched and sold masks during the Covid.