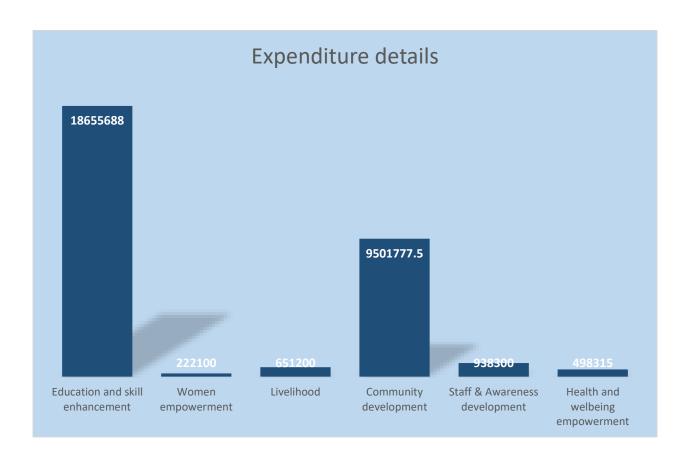

| Women Empowerment Project |              |              |                                  |
|---------------------------|--------------|--------------|----------------------------------|
| Total No of               | Completed no | Continuing   | Total amount spent for the Women |
| Projects                  | of Projects  | no of        | Empowerment Projects for 2021    |
|                           |              | Projects for |                                  |
|                           |              | next year    |                                  |
| 04                        | 04           | None         | Rs. 357,500.00                   |
|                           |              |              |                                  |

| Live Hood Project |              |              |                                     |  |
|-------------------|--------------|--------------|-------------------------------------|--|
| Total No of       | Completed no | Continuing   | Total amount spent for the Livehood |  |
| Projects          | of Projects  | no of        | Projects for 2021                   |  |
|                   |              | Projects for |                                     |  |
|                   |              | next year    |                                     |  |
| 07                | 07           | None         | Rs. 651,200.00                      |  |

| Health & Wellbeing Empowerment |                                                             |              |                |
|--------------------------------|-------------------------------------------------------------|--------------|----------------|
| Total No of                    | Completed no Continuing Total amount spent for the Livehood |              |                |
| Projects                       | of Projects no of Projects for 2021                         |              |                |
|                                |                                                             | Projects for |                |
|                                |                                                             | next year    |                |
| 07                             | 04                                                          | 3            | Rs. 498,315.00 |

## Money spent over the year 2021

| Summary                                |                   |
|----------------------------------------|-------------------|
| Balance of 2020                        | Rs. 729,914.47    |
| Total money deposited by Vanni Hope    | Rs. 28,082,846.89 |
| Total money deposited directly to USDF | Rs. 782,950.40    |
| Total Amount spent for projects        | Rs. 30,467,380.50 |
| Carry forward amount to 2022           | Rs. 2,384,425.43  |