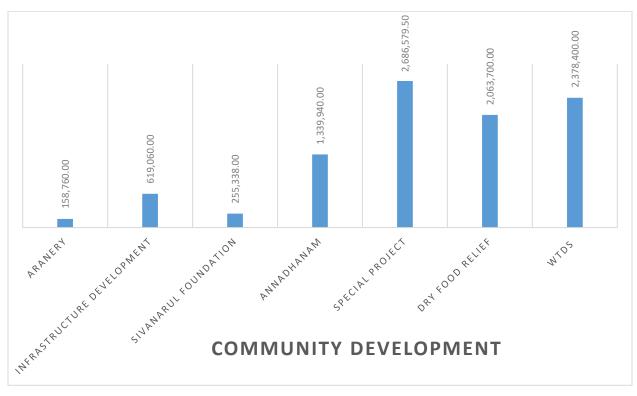

| Araneri School |              |              |                                     |
|----------------|--------------|--------------|-------------------------------------|
| Total No of    | Completed no | Continuing   | Total amount spent for the Projects |
| Projects       | of Projects  | no of        | for 2021                            |
|                |              | Projects for |                                     |
|                |              | next year    |                                     |
| 06             | -            | 06           | Rs.158,760.00                       |

| Infrastructure Development |              |              |                                     |
|----------------------------|--------------|--------------|-------------------------------------|
| Total No of                | Completed no | Continuing   | Total amount spent for the Projects |
| Projects                   | of Projects  | no of        | for 2021                            |
|                            |              | Projects for |                                     |
|                            |              | next year    |                                     |
| 12                         | 12           | None         | Rs. 874,398.00                      |

| Annathanam  |              |              |                                     |
|-------------|--------------|--------------|-------------------------------------|
| Total No of | Completed no | Continuing   | Total amount spent for the Projects |
| Projects    | of Projects  | no of        | for 2021                            |
|             | -            | Projects for |                                     |
|             |              | next year    |                                     |
| 48          | 48           | None         | Rs. 1,339,940.00                    |

| Dry Food    |              |              |                                     |
|-------------|--------------|--------------|-------------------------------------|
| Total No of | Completed no | Continuing   | Total amount spent for the Projects |
| Projects    | of Projects  | no of        | for 2021                            |
|             |              | Projects for |                                     |
|             |              | next year    |                                     |
| 20          | 19           | None         | Rs. 2,063,700.00                    |

| Special Project |              |              |                                     |
|-----------------|--------------|--------------|-------------------------------------|
| Total No of     | Completed no | Continuing   | Total amount spent for the Projects |
| Projects        | of Projects  | no of        | for 2021                            |
|                 | -            | Projects for |                                     |
|                 |              | next year    |                                     |
| 22              | 21           | 1            | Rs. 2,686,579.50                    |

| Warakapola Tamil Social Development Society |              |              |                                     |
|---------------------------------------------|--------------|--------------|-------------------------------------|
| Total No of                                 | Completed no | Continuing   | Total amount spent for the Projects |
| Projects                                    | of Projects  | no of        | for 2021                            |
|                                             |              | Projects for |                                     |
|                                             |              | next year    |                                     |
| 32                                          | 31           | 1            | Rs. 2,378,400.00                    |