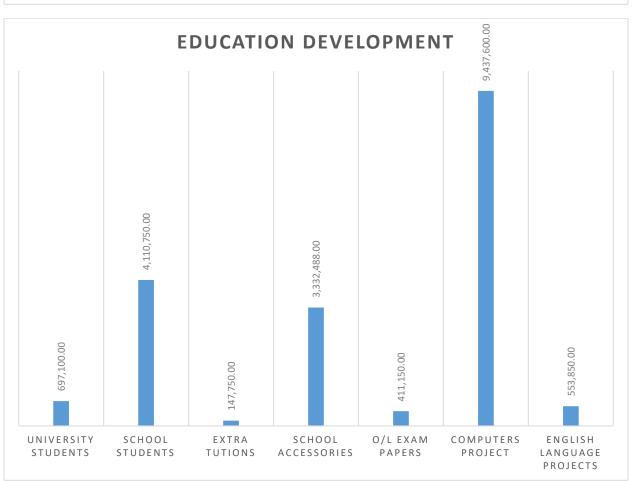

| University students scholarship |                 |                   |                     |  |
|---------------------------------|-----------------|-------------------|---------------------|--|
| Total No of                     | Completed no of | Continuing no of  | Total amount spent  |  |
| students                        | students        | students for next | for the scholarship |  |
|                                 |                 | year              | for 2021            |  |
| 77                              | 10              | 67                | Rs.4,110,750.00     |  |
| School students scho            | olarship        |                   |                     |  |
| Total No of                     | Completed no of | Continuing no of  | Total amount spent  |  |
| students                        | students        | students for next | for the scholarship |  |
|                                 |                 | year              | for 2021            |  |
| 28                              | 5               | 23                | Rs. 697,100.00      |  |

| School Accessories |              |              |                                   |  |
|--------------------|--------------|--------------|-----------------------------------|--|
| Total No of        | Completed no | Continuing   | Total amount spent for the School |  |
| Projects           | of Projects  | no of        | accessories for 2021              |  |
|                    |              | Projects for |                                   |  |
|                    |              | next year    |                                   |  |
| 49                 | 49           | None         | Rs. 3,332,488.00                  |  |

| Computers Project |              |              |                             |  |
|-------------------|--------------|--------------|-----------------------------|--|
| Total No of       | Completed no | Continuing   | Total amount spent for the  |  |
| Projects          | of Projects  | no of        | Computers Projects for 2021 |  |
|                   |              | Projects for |                             |  |
|                   |              | next year    |                             |  |
| 35                | 31           | 1            | Rs.9,437,600.00             |  |

| Extra Coaching Classes |              |              |                                     |  |
|------------------------|--------------|--------------|-------------------------------------|--|
| Total No of            | Completed no | Continuing   | Total amount spent for the Coaching |  |
| Projects               | of Projects  | no of        | for 2021                            |  |
|                        |              | Projects for |                                     |  |
|                        |              | next year    |                                     |  |
| 10                     | 6            | 4            | Rs. 147,750.00                      |  |

| Exam Papers |              |              |                                 |
|-------------|--------------|--------------|---------------------------------|
| Total No of | Completed no | Continuing   | Total amount spent for the Exam |
| Projects    | of Projects  | no of        | papers for 2021                 |
|             | -            | Projects for |                                 |
|             |              | next year    |                                 |
| 3           | 3            | None         | Rs. 411,150.00                  |

| English Language Program |              |              |                                    |  |
|--------------------------|--------------|--------------|------------------------------------|--|
| Total No of              | Completed no | Continuing   | Total amount spent for the English |  |
| Projects                 | of Projects  | no of        | Language Projects for 2021         |  |
|                          |              | Projects for |                                    |  |
|                          |              | next year    |                                    |  |
| 08                       | 07           | 1            | Rs. 553,850.00                     |  |